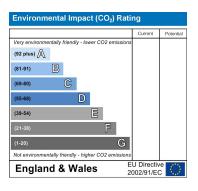

## OUR FAVOURITE FEATURES:

- > FREEHOLD HOUSE
- > EPC RATING D
- > COUNCIL TAX BAND G