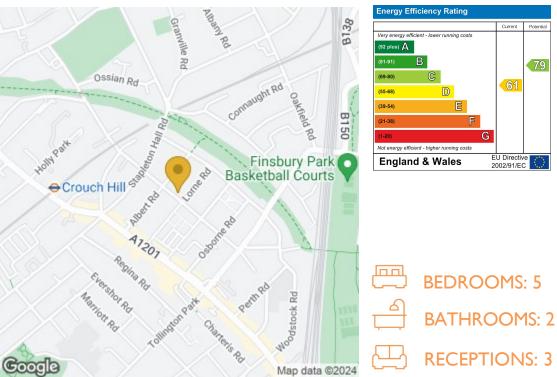

## OUR FAVOURITE FEATURES:

- > FREEHOLD HOUSE
- > EPC RATING D
- > COUNCIL TAX BAND G

Victoria Road resides on a picturesque tree-lined street that runs parallel to our favourite foodie hotspot of Stroud Green Road. Transport wise you are ideally located between Finsbury Park Interchange, with access to Piccadilly and Victoria Lines, and Crouch Hill Overground providing direct access to Central London. Check out our Neighbourhood Guides for insider tips to the local area.